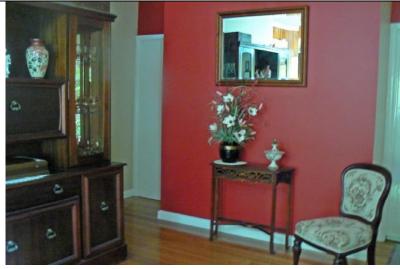

## **Description:**

Internal painting of 50-year old homestead.

A "freshen up" of this home was needed, including feature walls to offset the elegant furnishings and period style furniture.

**Further comment**: 15 years ago veranda roof was painted in **Energy Star EC100** which is an **insulating and heat reflective membrane**. Owner is extremely happy with the product and is always recommending to friends.